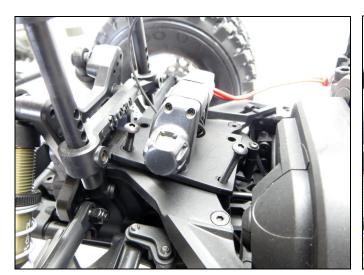

5. Using (4) of the M2 x 5mm Socket Head Screws, install roller fairlead (removed from 3Racing winch in Step 1) to SPACER.

6. Using (6) M2 x 5mm Socket Head Screws, install TOP PLATE to SPACER as shown:

7. Attached roller fairlead assembly to Yeti front bumper using (2) M3 x 10mm and (2) M3 Lock Nuts:

8. Reattach 3Racing hook or optional Gear Head Factor 55 Shackle Mount.

- 9. Follow 3Racing Winch instructions to complete installation.
- 10. Enjoy!