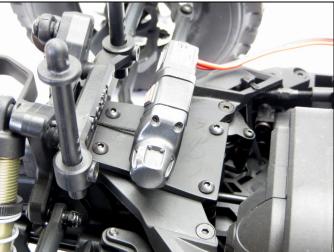

5. Using (4) of the M2 x 5mm Socket Head Screws, install roller fairlead (removed from 3Racing winch in Step 1) to SPACER.

6. Using (6) M2 x 5mm Socket Head Screws, install TOP PLATE to SPACER as shown:

7. Attached roller fairlead assembly to Yeti front bumper using (2) M3 x 10mm and (2) M3 Lock Nuts:

8. Reattach 3Racing hook or optional Gear Head Factor 55 Shackle Mount.

- 9. Follow 3Racing Winch instructions to complete installation.
- 10. Enjoy!