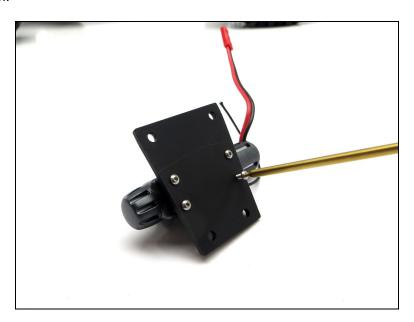

# **Instructions**

- 1. Remove the roller fairlead from your 3Racing Winch by first cutting off or untying the hook and then removing the four Philips head screws.
- 2. Using the .050" driver, install the 3Racing Winch to the WINCH PLATE with the (4) **Stainless Steel** M2 x 6mm Button Head Screws as shown: