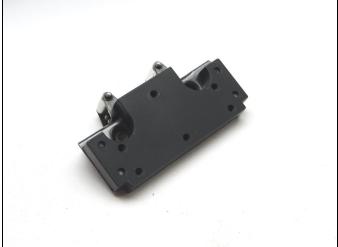

### **Part List**

- (1) WINCH PLATE
- (1) Fairlead Mount SPACER
- (1) Fairlead Mount TOP PLATE

- (10) M2 x 5mm Socket Head Screw, Alloy Steel
- (4) M2 x 6mm Button Head Screw, Stainless Steel
- (2) M3 x 10mm Button Head Screw, Alloy Steel
- (2) M3 x 14mm Button Head Screw, Alloy Steel
- (2) M3 x 20mm Button Head Screw, Alloy Steel
- (2) M3 Nylon Lock Nut

3. Remove the (4) flat head screws from the Yeti as shown:

4. Install WINCH PLATE with 3Racing Winch using the (2) M3 x 14mm and (2) M3 x 20mm Button Head Screws as shown (M3 x 14mm in the front two positions and the M3 x 20mm in the two rear positions):