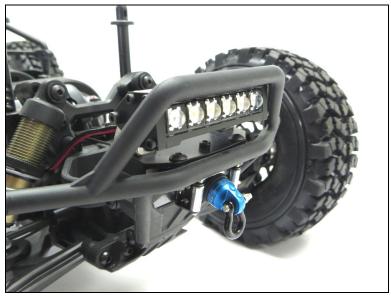

7. Attached roller fairlead assembly to Yeti front bumper using (2) M3 x 10mm and (2) M3 Lock Nuts:

8. Reattach 3Racing hook or optional Gear Head Factor 55 Shackle Mount.

- 9. Follow 3Racing Winch instructions to complete installation.
- 10. Enjoy!

### Optional – Six Shooter LED Light Bar Installation

### Items required:

- (1) Six Shooter LED Light Bar, GEASCA017 (White), GEASCA027 (Amber), GEASCA031 (Yellow), GEASCA041 (Blue), GEASCA042 (Green), or GEASCA043 (White/Blue)
- (1) Mounting Tabs for Trail Torch and like products (GEABOD002)
- (1) M2 Light Bar Mounting Hardware Kit (GEAHDW013)
  - 1. Remove (4) M2 x 5mm Socket Head Screws from TOP PLATE.
  - 2. Attach Six Shooter Light Bar to Mounting Tabs using Hardware Kit
  - 3. Install Light Bar to TOP PLATE using (4) M2 x 5mm screws removed in Step 1.