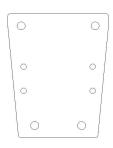

### **Part List**

- (1) WINCH PLATE
- (1) Fairlead Mount SPACER
- (1) Fairlead Mount TOP PLATE

- (10) M2 x 5mm Socket Head Screw, Alloy Steel
- (4) M2 x 6mm Button Head Screw, Stainless Steel
- (2) M3 x 10mm Button Head Screw, Alloy Steel
- (2) M3 x 14mm Button Head Screw, Alloy Steel
- (2) M3 x 20mm Button Head Screw, Alloy Steel
- (2) M3 Nylon Lock Nut

3. Remove the (4) flat head screws from the Yeti as shown:

4. Install WINCH PLATE with 3Racing Winch using the (2) M3 x 14mm and (2) M3 x 20mm Button Head Screws as shown (M3 x 14mm in the front two positions and the M3 x 20mm in the two rear positions):