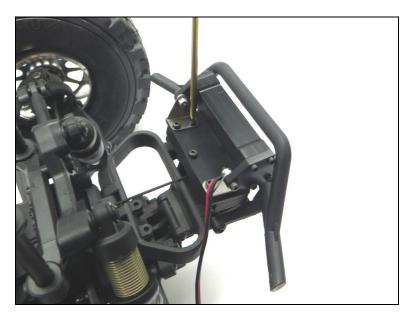

# **Instructions**

- 1. Remove the roller fairlead from your 3Racing Winch by first cutting off or untying the hook and then removing the four Philips head screws.
- 2. Using the .050" driver, install the 3Racing Winch to the WINCH PLATE with the (4) **Stainless Steel** M2 x 6mm Button Head Screws as shown:

3. Remove the (4) flat head screws from the Yeti as shown:

4. Install WINCH PLATE with 3Racing Winch using the (2) M3 x 14mm and (2) M3 x 20mm Button Head Screws as shown (M3 x 14mm in the front two positions and the M3 x 20mm in the two rear positions):