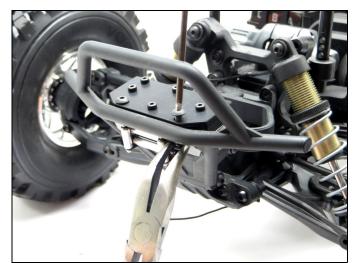

3. Remove the (4) flat head screws from the Yeti as shown:

4. Install WINCH PLATE with 3Racing Winch using the (2) M3 x 14mm and (2) M3 x 20mm Button Head Screws as shown (M3 x 14mm in the front two positions and the M3 x 20mm in the two rear positions):

5. Using (4) of the M2 x 5mm Socket Head Screws, install roller fairlead (removed from 3Racing winch in Step 1) to SPACER.

6. Using (6) M2 x 5mm Socket Head Screws, install TOP PLATE to SPACER as shown: