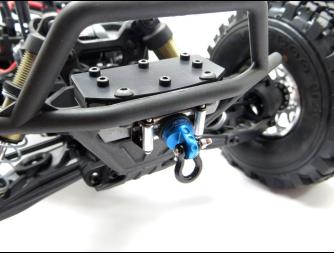

7. Attached roller fairlead assembly to Yeti front bumper using (2) M3 x 10mm and (2) M3 Lock Nuts:

8. Reattach 3Racing hook or optional Gear Head Factor 55 Shackle Mount.

- 9. Follow 3Racing Winch instructions to complete installation.
- 10. Enjoy!