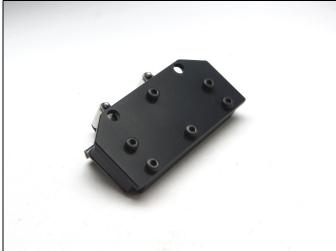

5. Using (4) of the M2 x 5mm Socket Head Screws, install roller fairlead (removed from 3Racing winch in Step 1) to SPACER.

6. Using (6) M2 x 5mm Socket Head Screws, install TOP PLATE to SPACER as shown: