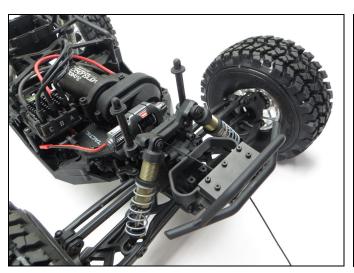

# **Instructions**

- 1. Remove the roller fairlead from your 3Racing Winch by first cutting off or untying the hook and then removing the four Philips head screws.
- 2. Using the .050" driver, install the 3Racing Winch to the WINCH PLATE with the (4) **Stainless Steel** M2 x 6mm Button Head Screws as shown:

3. Remove the (4) flat head screws from the Yeti as shown:

4. Install WINCH PLATE with 3Racing Winch using the (2) M3 x 14mm and (2) M3 x 20mm Button Head Screws as shown (M3 x 14mm in the front two positions and the M3 x 20mm in the two rear positions):