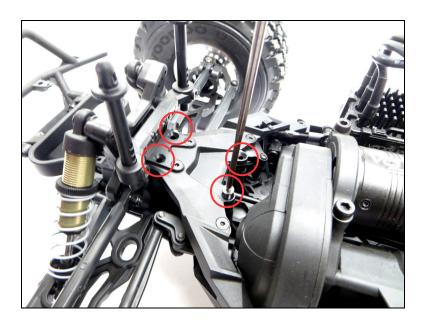

3. Remove the (4) flat head screws from the Yeti as shown:

4. Install WINCH PLATE with 3Racing Winch using the (2) M3 x 14mm and (2) M3 x 20mm Button Head Screws as shown (M3 x 14mm in the front two positions and the M3 x 20mm in the two rear positions):