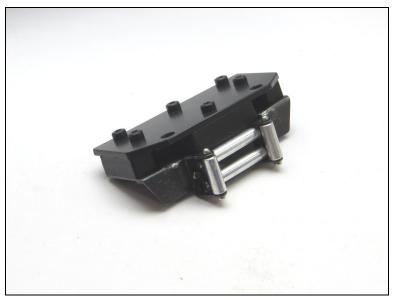

# **Instructions**

- 1. Remove the roller fairlead from your 3Racing Winch by first cutting off or untying the hook and then removing the four Philips head screws.
- 2. Using the .050" driver, install the 3Racing Winch to the WINCH PLATE with the (4) **Stainless Steel** M2 x 6mm Button Head Screws as shown: