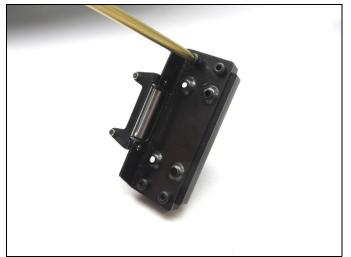

# **Instructions**

- 1. Remove the roller fairlead from your 3Racing Winch by first cutting off or untying the hook and then removing the four Philips head screws.
- 2. Using the .050" driver, install the 3Racing Winch to the WINCH PLATE with the (4) **Stainless Steel** M2 x 6mm Button Head Screws as shown: