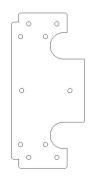

### **Part List**

- (1) WINCH PLATE
- (1) Fairlead Mount SPACER
- (1) Fairlead Mount TOP PLATE

- (10) M2 x 5mm Socket Head Screw, Alloy Steel
- (4) M2 x 6mm Button Head Screw, Stainless Steel
- (2) M3 x 10mm Button Head Screw, Alloy Steel
- (2) M3 x 14mm Button Head Screw, Alloy Steel
- (2) M3 x 20mm Button Head Screw, Alloy Steel
- (2) M3 Nylon Lock Nut

5. Using (4) of the M2 x 5mm Socket Head Screws, install roller fairlead (removed from 3Racing winch in Step 1) to SPACER.

6. Using (6) M2 x 5mm Socket Head Screws, install TOP PLATE to SPACER as shown: