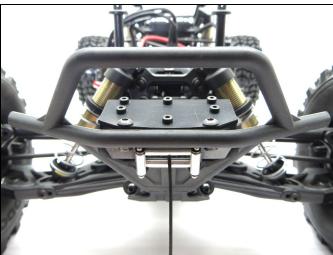

5. Using (4) of the M2 x 5mm Socket Head Screws, install roller fairlead (removed from 3Racing winch in Step 1) to SPACER.

6. Using (6) M2 x 5mm Socket Head Screws, install TOP PLATE to SPACER as shown:

7. Attached roller fairlead assembly to Yeti front bumper using (2) M3 x 10mm and (2) M3 Lock Nuts:

8. Reattach 3Racing hook or optional Gear Head Factor 55 Shackle Mount.

- 9. Follow 3Racing Winch instructions to complete installation.
- 10. Enjoy!