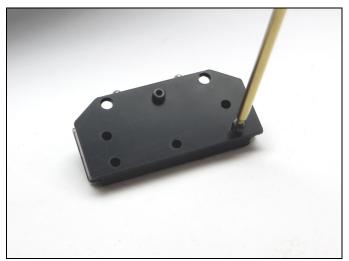

3. Remove the (4) flat head screws from the Yeti as shown:

4. Install WINCH PLATE with 3Racing Winch using the (2) M3 x 14mm and (2) M3 x 20mm Button Head Screws as shown (M3 x 14mm in the front two positions and the M3 x 20mm in the two rear positions):