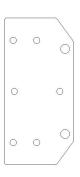

### **Part List**

- (1) WINCH PLATE
- (1) Fairlead Mount SPACER
- (1) Fairlead Mount TOP PLATE

- (10) M2 x 5mm Socket Head Screw, Alloy Steel
- (4) M2 x 6mm Button Head Screw, Stainless Steel
- (2) M3 x 10mm Button Head Screw, Alloy Steel
- (2) M3 x 14mm Button Head Screw, Alloy Steel
- (2) M3 x 20mm Button Head Screw, Alloy Steel
- (2) M3 Nylon Lock Nut

5. Using (4) of the M2 x 5mm Socket Head Screws, install roller fairlead (removed from 3Racing winch in Step 1) to SPACER.

6. Using (6) M2 x 5mm Socket Head Screws, install TOP PLATE to SPACER as shown: